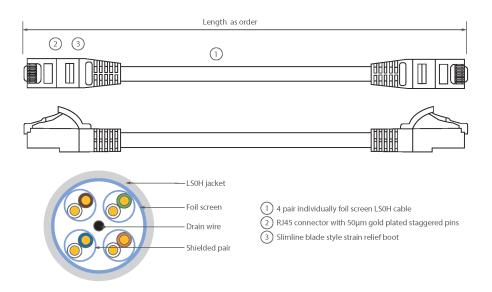

Each Excel Category 6A patch lead consists of 4 twisted pairs of 26AWG stranded copper wires, an aluminium/polyester foil tape provides an individual screen for each pair. These pairs are then cabled together, with different lay lengths to ensure optimum performance. Staggered pin RJ45 Screened plugs, terminate the cable, and each lead is fitted with colour coded slimline moulded boots, suitable for use in high density router or switch blades.

#### **Product drawing**