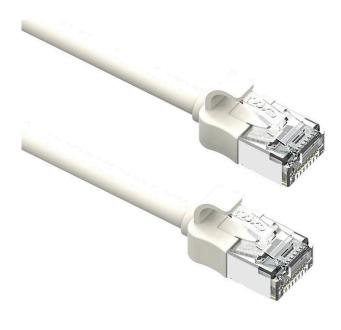

#### **Product Overview**

Excel 28AWG Cat6A mini patch leads take the performance capabilities of copper infrastructure to new levels. Designed to the current ISO and EIA/TIA standards for Class EA/Augmented Category 6A performance these products are intended to deliver reliable, high network performance including support of 10GBase-T, 10 Gigabit Ethernet and PoE++.

Each Excel Category 6A patch lead consists of 4 twisted pairs of 28AWG stranded copper wires, with an aluminium/polyester foil screen making them suitable for screened or unscreened installations. These pairs are then cabled together, with different lay lengths to ensure optimum performance.

Staggered pin RJ45 screened plugs, terminate the cable, and each lead is fitted with colour coded slimline moulded boots with small new design plug unique to excel making them a great patch chord for use in high density patching with better airflow and tidier installations.