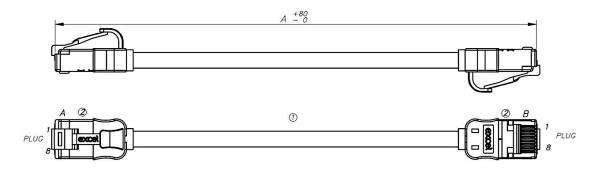

#### **Product drawing**

#### **Product Specifications**

| Feature                        | Values    |
|--------------------------------|-----------|
| Category                       | 6A (IEC)  |
| Length                         | 0.2 m     |
| Type of connector connection 1 | RJ45 8(8) |
| Type of connector connection 2 | RJ45 8(8) |