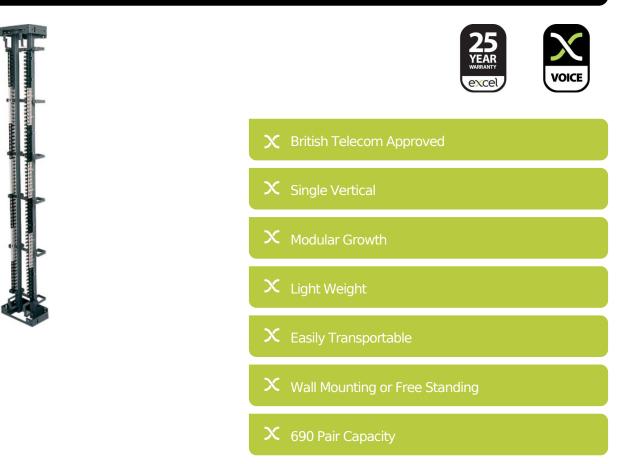

### **Product Overview**

The Modular construction of the 111B means that any size of installation can be equipped using a standard building block. The 111B is compatible with older style frames e.g. 105, 108 to allow extension of existing installations.

Single verticals can be joined side by side for wall mounting or back to back to form a free standing system. If height reduction is required, the legs can be removed and the 111B mounted directly on the floor giving an overall height of just 1850mm.

## **Product Specifications**

| Feature                               | Values                    |
|---------------------------------------|---------------------------|
| Model                                 | Free standing distributor |
| With connecting lugs                  | yes                       |
| LSA                                   | Yes (237A required)       |
| Material                              | Steel                     |
| Height                                | 1850 mm                   |
| Width                                 | 280 mm                    |
| Depth                                 | 150 mm                    |
| Number of mountable connection strips | 69                        |