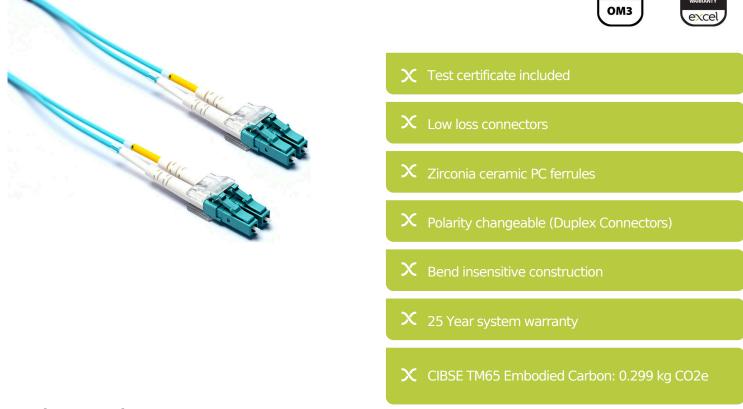

### **Product Overview**

Excel OM3 50/125 µm duplex patch leads are manufactured from the highest quality 900 µm buffer/jacket optical fibre, terminated with ceramic ferrule connectors.

Each cable has strain relief boots to prolong and maintain performance levels of the assembly, transmit and receive 'legs' of each duplex cable are identified by means of ring type cable marker fixed to each end the assembly. A short distance from these identification rings heat shrink is applied to maintain an easy to manage bonded two fibre cable, finally a label containing a unique batch number is fixed to the centre of cable for quality and traceability purposes.

### **Product Specifications**

| Feature                            | Values            |
|------------------------------------|-------------------|
| Fibre type                         | Multi mode 50/125 |
| Category                           | OM3               |
| Number of Cores                    | 2                 |
| Outer diameter sheath single fibre | 2 mm              |
| Cable type                         | Duplex            |
| Length                             | 5 m               |
| Type of connector connection 1     | LC                |