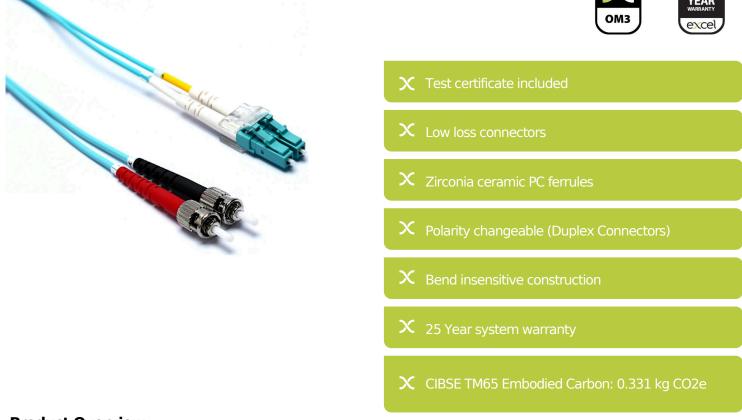

### **Product Overview**

Excel OM3 50/125 µm duplex patch leads are manufactured from the highest quality 900 µm buffer/jacket optical fibre, terminated with ceramic ferrule connectors.

Each cable has strain relief boots to prolong and maintain performance levels of the assembly, transmit and receive 'legs' of each duplex cable are identified by means of ring type cable marker fixed to each end the assembly. A short distance from these identification rings heat shrink is applied to maintain an easy to manage bonded two fibre cable, finally a label containing a unique batch number is fixed to the centre of cable for quality and traceability purposes.