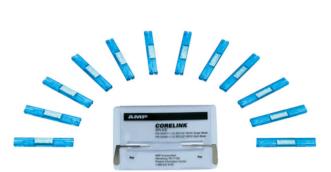

## **Product Overview**

Re-usable mechanical splices for the Corelink system.

## **Part Number Table**

| Part Number | Description                           |
|-------------|---------------------------------------|
| 200-143     | CORELINK 2 REPLACEMENT KEYS IN HOLDER |

Excel is a world class premium performing end to end infrastructure solution designed, Manufactured, supported and delivered without compromise.