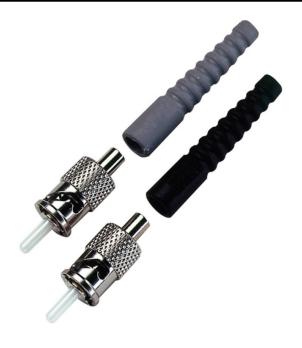

## Excel Enbeam Optical Fibre Connector ST Multimode Ceramic Connector

Item Code: 200-330-A

- X High precision Ceramic Ferrules
- X Pre-radiused ferrules
- X Die-cast metal construction
- > 900 micron and 3mm boot & crimp included
- 25 Year system warranty

## **Product Overview**

Enbeam STII single piece connectors are designed for quick and easy termination either on-site or in the factory. Suitable for use with both loose tube and tight buffered cable, can be used with the cold cure termination system detailed in this section.