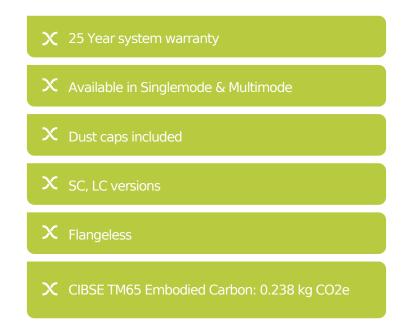

## **Product Overview**

Excel Enbeam fibre optic flangeless adaptors have been designed to present a range of optic fibre connectors. The flangeless adaptors are constructed to allow fitting in the bulkheads without the need for screws or nuts. The housings are manufactured from a range of plastics and metals selected to provide the optimum performance.

## **Product Specifications**

| Feature                        | Values        |
|--------------------------------|---------------|
| Suitable for type of fibre     | Multi mode    |
| Type of connector connection 1 | LC-Duplex     |
| Type of connector connection 2 | LC-Duplex     |
| Material housing               | Plastic       |
| Type of fastening              | Engage (snap) |
| Colour                         | Beige         |
| APC-type                       | no            |