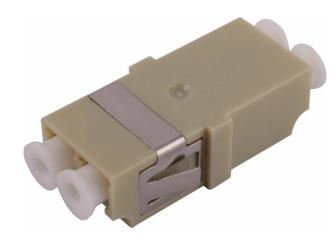

## **Product Overview**

Excel Enbeam fibre optic flangeless adaptors have been designed to present a range of optic fibre connectors. The flangeless adaptors are constructed to allow fitting in the bulkheads without the need for screws or nuts. The housings are manufactured from a range of plastics and metals selected to provide the optimum performance.

## **Product Specifications**

| Feature                        | Values        |
|--------------------------------|---------------|
| Suitable for type of fibre     | Multi mode    |
| Type of connector connection 1 | LC-Duplex     |
| Type of connector connection 2 | LC-Duplex     |
| Material housing               | Plastic       |
| Type of fastening              | Engage (snap) |
| Colour                         | Beige         |
| APC-type                       | no            |