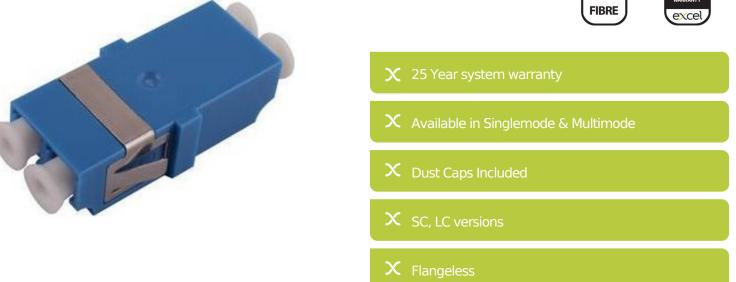

## **Product Overview**

Excel Enbeam fibre optic flangeless adaptors have been designed to present a range of optic fibre connectors. The flangeless adaptors are constructed to allow fitting in the bulkheads without the need for screws or nuts. The housings are manufactured from a range of plastics and metals selected to provide the optimum performance.

## **Product Specifications**

| Feature                        | Values        |
|--------------------------------|---------------|
| Suitable for type of fibre     | Single mode   |
| Type of connector connection 1 | LC-Duplex     |
| Type of connector connection 2 | LC-Duplex     |
| Material housing               | Plastic       |
| Type of fastening              | Engage (snap) |
| APC-type                       | no            |

## **Part Number Table**

| Part Number | Description                                  |
|-------------|----------------------------------------------|
| 200-362     | Excel Enbeam LC Duplex Flangeless SM Adaptor |