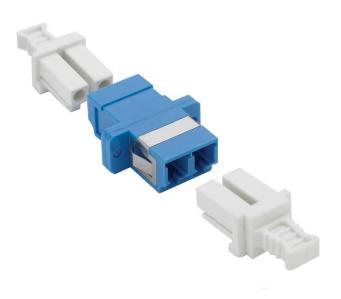

## Excel Enbeam LC Duplex Singlemode Adaptor

Item Code: 200-364

- X 25 year system warranty
- X Singlemode & Multimode
- X Dust caps included
- X SC, LC versions
- X Plastic free packaging

## **Product Overview**

Excel Enbeam fibre optic adaptors have been designed to present a range of optic fibre connectors. The adaptors are constructed to allow fitting in the bulkheads with screws. The housings are manufactured from a range of plastics and metals selected to provide the optimum performance.

## **Product Specifications**

| Feature                        | Values      |
|--------------------------------|-------------|
| Suitable for type of fibre     | Single mode |
| Type of connector connection 1 | LC-Duplex   |
| Type of connector connection 2 | LC-Duplex   |
| Material housing               | Plastic     |
| Type of fastening              | Screw       |
| Colour                         | Blue        |