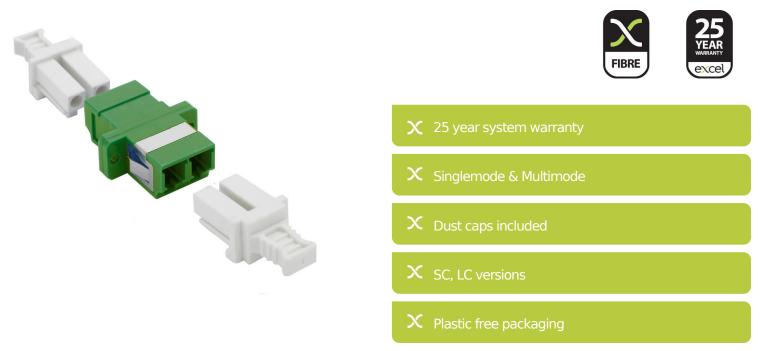

## **Product Overview**

Excel Enbeam fibre optic adaptors have been designed to present a range of optic fibre connectors. The adaptors are constructed to allow fitting in the bulkheads with screws. The housings are manufactured from a range of plastics and metals selected to provide the optimum performance.

## **Product Specifications**

| Feature                        | Values      |
|--------------------------------|-------------|
| Suitable for type of fibre     | Single mode |
| Type of connector connection 1 | LC-Duplex   |
| Type of connector connection 2 | LC-Duplex   |
| Material housing               | Plastic     |
| Type of fastening              | Screw       |
| Colour                         | Green       |
| APC-type                       | yes         |

## **Part Number Table**

| Part Number   | Description                                   |
|---------------|-----------------------------------------------|
| 200-364-LCAPC | Excel Enbeam LC/APC Duplex Singlemode Adaptor |