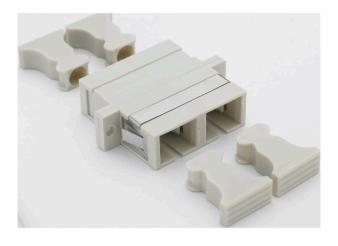

## Excel Enbeam SC Duplex Multimode Adaptor Ivory

Item Code: 200-365

X 25 year system warranty
X Singlemode & Multimode
X Dust caps included
X SC, LC versions
X Plastic free packaging

## **Product Overview**

Excel Enbeam fibre optic adaptors have been designed to present a range of optic fibre connectors. The adaptors are constructed to allow fitting in the bulkheads with screws. The housings are manufactured from a range of plastics and metals selected to provide the optimum performance.

## **Product Specifications**

| Feature                        | Values     |
|--------------------------------|------------|
| Suitable for type of fibre     | Multi mode |
| Type of connector connection 1 | SC duplex  |
| Type of connector connection 2 | SC duplex  |
| Material housing               | Plastic    |
| Type of fastening              | Screw      |
| Colour                         | Ivory      |