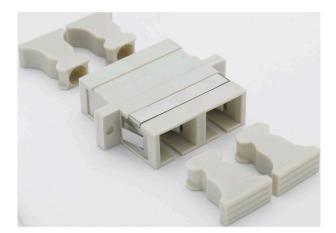

## **Product Overview**

Excel Enbeam fibre optic adaptors have been designed to present a range of optic fibre connectors. The adaptors are constructed to allow fitting in the bulkheads with screws. The housings are manufactured from a range of plastics and metals selected to provide the optimum performance.

## **Product Specifications**

| Feature                        | Values     |
|--------------------------------|------------|
| Suitable for type of fibre     | Multi mode |
| Type of connector connection 1 | SC duplex  |
| Type of connector connection 2 | SC duplex  |
| Material housing               | Plastic    |
| Type of fastening              | Screw      |
| Colour                         | lvory      |