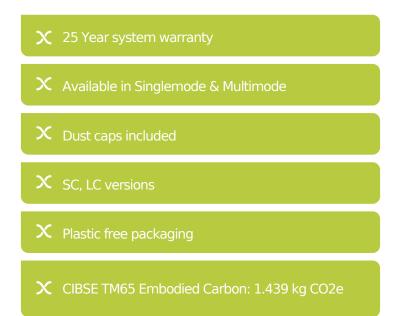

## **Product Specifications**

| Feature                        | Values     |
|--------------------------------|------------|
| Suitable for type of fibre     | Multi mode |
| Type of connector connection 1 | SC duplex  |
| Type of connector connection 2 | SC duplex  |
| Material housing               | Plastic    |
| Type of fastening              | Screw      |
| Colour                         | lvory      |