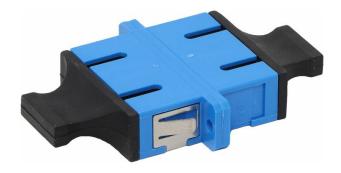

## Excel Enbeam SC Duplex Singlemode Adaptor Blue

Item Code: 200-366

| X | 25 year system warranty |
|---|-------------------------|
| X | Singlemode & Multimode  |
| X | Dust caps included      |
| X | SC, LC versions         |
| χ | Plastic free packaging  |

## **Product Specifications**

| Feature                        | Values      |
|--------------------------------|-------------|
| Suitable for type of fibre     | Single mode |
| Type of connector connection 1 | SC duplex   |
| Type of connector connection 2 | SC duplex   |
| Material housing               | Plastic     |
| Type of fastening              | Screw       |
| Colour                         | Blue        |

## **Part Number Table**

| Part Number | Description                                    |
|-------------|------------------------------------------------|
| 200-366     | Excel Enbeam SC Duplex Singlemode Adaptor Blue |