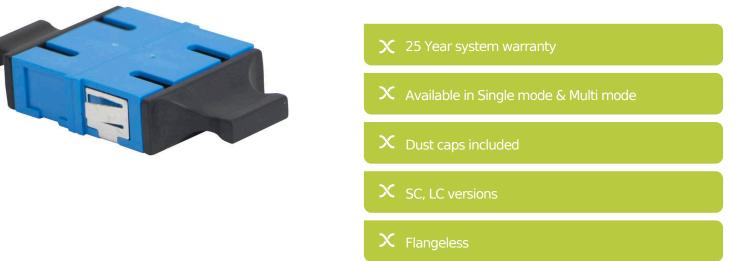

## **Product Overview**

Excel Enbeam fibre optic flangeless adaptors have been designed to present a range of optic fibre connectors. The flangeless adaptors are constructed to allow fitting in the bulkheads without the need for screws or nuts. The housings are manufactured from a range of plastics and metals selected to provide the optimum performance.

## **Product Specifications**

| Feature                        | Values      |
|--------------------------------|-------------|
| Suitable for type of fibre     | Single mode |
| Type of connector connection 1 | SC duplex   |
| Type of connector connection 2 | SC duplex   |
| Material housing               | Plastic     |
| Colour                         | Blue        |
| APC-type                       | no          |

## **Part Number Table**

| Part Number | Description                                       |
|-------------|---------------------------------------------------|
| 200-372     | Excel Enbeam SC Duplex Flangeless SM Adaptor Blue |