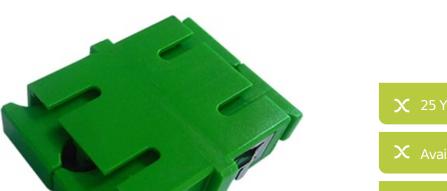

## Excel Enbeam SC/APC Duplex Flangeless Singlemode Adaptor Green

Item Code: 200-375

- X 25 Year system warranty
- X Available in Singlemode & Multimode
- X Dust Caps Included
- X SC. I C versions
- X Flangeless

## **Product Overview**

Excel Enbeam fibre optic flangeless adaptors have been designed to present a range of optic fibre connectors. The flangeless adaptors are constructed to allow fitting in the bulkheads without the need for screws or nuts. The housings are manufactured from a range of plastics and metals selected to provide the optimum performance.

## **Product Specifications**

| Feature                        | Values        |
|--------------------------------|---------------|
| Suitable for type of fibre     | Single mode   |
| Type of connector connection 1 | SC duplex     |
| Type of connector connection 2 | SC duplex     |
| Material housing               | Plastic       |
| Type of fastening              | Engage (snap) |
| Colour                         | Green         |
| APC-type                       | yes           |

## **Part Number Table**

| Part Number | Description                                        |
|-------------|----------------------------------------------------|
| 200-375     | Excel Enbeam SC/APC Duplex F/less SM Adaptor Green |