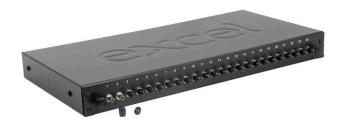

#### **Product Overview**

The Excel range of ST patch panels are sliding drawer 'tray style' housings suitable for either direct termination or splicing of up to 24 fibres in 1U of rack space. Each panel is manufactured from high quality 2mm thick steel with a black powder coat finish to provide a strong and durable unit. To the front of the patch panel the specified number of ST adaptors are loaded from left to right.

Each adaptor is fitted with a colour coded dust cap, black for multimode, red for singlemode. Each adaptor accommodates one terminated fibre. Each panel has included within it a set of adjustable fixing brackets, and a cable management pack which includes cable entry glands, cable ties, and a 24-way splice bridge.