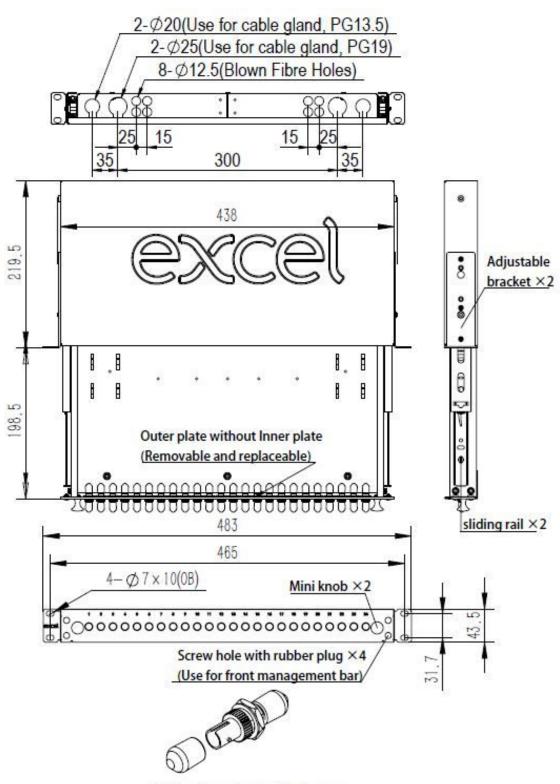

Item Code: 200-384

| Type of connector external | ST                          |
|----------------------------|-----------------------------|
| Type of connector interior | ST                          |
| Colour                     | Black                       |
| RAL-number                 | 9005                        |
| Mounting method            | 482.6 mm (19 inch) mounting |
| Number of rack units (RU)  | 1                           |
| Height                     | 43.5 mm                     |
| Width                      | 483 mm                      |
| Depth                      | 219.5 mm                    |

### **Additional specifications**

| Feature                     | Value                                           |
|-----------------------------|-------------------------------------------------|
| Operating Temprature        | -40 to +80 °C                                   |
| IP Rating                   | IP20                                            |
| Cable Entry 20mm            | 2                                               |
| Cable Entry 25mm            | 2                                               |
| Material                    | Cold rolled steel                               |
| Material Thickness          | 1.2 mm                                          |
| Material Coating            | Powder coating                                  |
| RoHs Compliant Adaptor      | Yes                                             |
| Designed in accordance with | ISO/IEC 11801, IEC60304,IEC61754, TIA/EIA 568.D |

### **Included accessories**

| Accessories                 | Quantity                        |
|-----------------------------|---------------------------------|
| Cable Gland (PG 13.5)       | 1                               |
| Cable Gland( PG 19)         | 1                               |
| Nylon cable tie             | 7                               |
| Adjustable cable tie        | 4                               |
| 24 Position splice holder   | 1 to 3 Dependant on fibre count |
| Label holder (210 x 9.2 mm) | 2                               |
| Mounting twist tie          | 4                               |