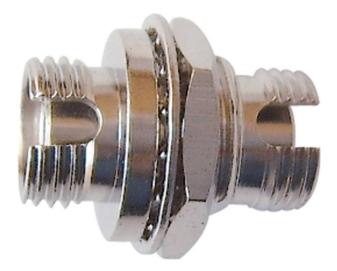

## **Product Overview**

Excel Enbeam fibre optic adaptors have been designed to present a range of optic fibre connectors. The adaptors are constructed to allow fitting in the bulkheads with nuts. The housings are manufactured from a range of metals selected to provide the optimum performance.

## **Product Specifications**

| Feature                        | Values     |
|--------------------------------|------------|
| Suitable for type of fibre     | Multi mode |
| Type of connector connection 1 | FC         |
| Type of connector connection 2 | FC         |
| Material housing               | Metal      |
| Type of fastening              | Screw      |
| Colour                         | Silver     |

## **Part Number Table**

| Part Number | Description                               |
|-------------|-------------------------------------------|
| 200-389     | Excel Enbeam FC Simplex Multimode Adaptor |