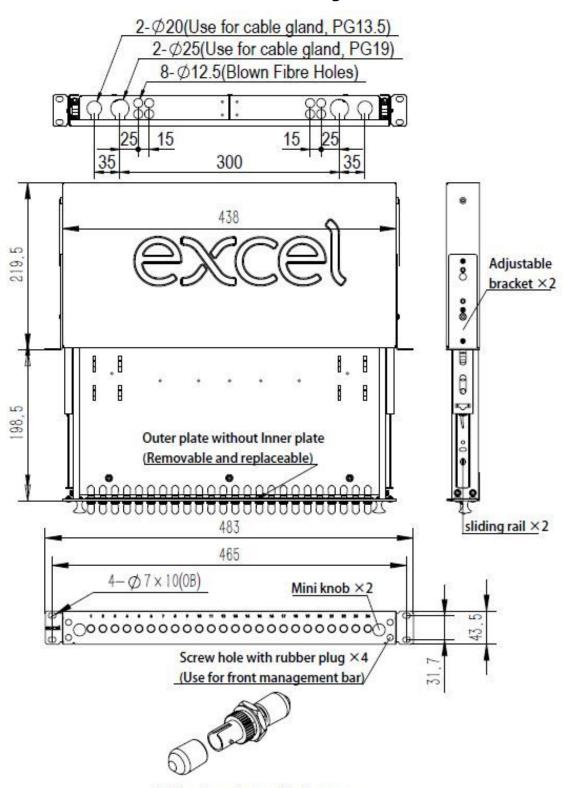

Item Code: 200-427

| Type of connector external | ST                          |
|----------------------------|-----------------------------|
| Type of connector interior | ST                          |
| Colour                     | Black                       |
| RAL-number                 | 9005                        |
| Mounting method            | 482.6 mm (19 inch) mounting |
| Number of rack units (RU)  | 1                           |
| Height                     | 43.5 mm                     |
| Width                      | 483 mm                      |
| Depth                      | 219.5 mm                    |

### **Additional specifications**

| Feature                     | Value                                           |
|-----------------------------|-------------------------------------------------|
| Operating Temprature        | -40 to +80 °C                                   |
| IP Rating                   | IP20                                            |
| Cable Entry 20mm            | 2                                               |
| Cable Entry 25mm            | 2                                               |
| Material                    | Cold rolled steel                               |
| Material Thickness          | 1.2 mm                                          |
| Material Coating            | Powder coating                                  |
| RoHs Compliant Adaptor      | Yes                                             |
| Designed in accordance with | ISO/IEC 11801, IEC60304,IEC61754, TIA/EIA 568.D |

#### **Included accessories**

| Accessories                 | Quantity                        |
|-----------------------------|---------------------------------|
| Cable Gland (PG 13.5)       | 1                               |
| Cable Gland( PG 19)         | 1                               |
| Nylon cable tie             | 7                               |
| Adjustable cable tie        | 4                               |
| 24 Position splice holder   | 1 to 3 Dependant on fibre count |
| Label holder (210 x 9.2 mm) | 2                               |
| Mounting twist tie          | 4                               |