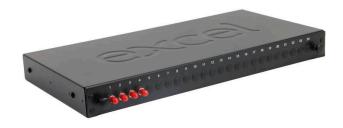

#### **Product Overview**

The Excel range of ST patch panels are sliding drawer 'tray style' housings suitable for either direct termination or splicing of up to 24 fibres in 1U of rack space. Each panel is manufactured from high quality 2mm thick steel with a black powder coat finish to provide a strong and durable unit. To the front of the patch panel the specified number of ST adaptors are loaded from left to right.

Each adaptor is fitted with a colour coded dust cap, black for multimode, red for singlemode. Each adaptor accommodates one terminated fibre. Each panel has included within it a set of adjustable fixing brackets, and a cable management pack which includes cable entry glands, cable ties, and a 24-way splice bridge.