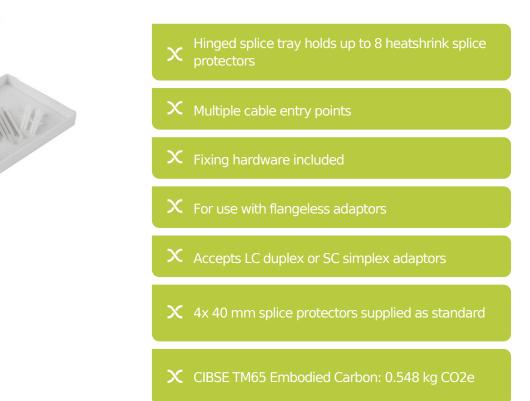

## **Product Overview**

The Excel Enbeam FTTx Surface Mount Box has been designed for applications such as Fibre to the Home or Fibre to the Desk.

This Wall outlet can also be fitted with a DIN rail mounting plate for installations requiring DIN mounting capability.

## **Product Specifications**

| Feature                         | Values         |
|---------------------------------|----------------|
| Surface mounted                 | yes            |
| Type of connector               | SC/APC simplex |
| With couplers                   | yes            |
| Suitable for number of couplers | 4              |
| Suitable for type of fibre      | Single mode    |
| Width                           | 100 mm         |
| Height                          | 80.6 mm        |
| Depth                           | 29.5 mm        |