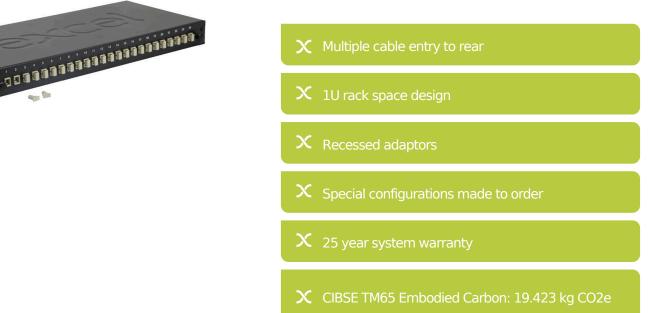

### **Product Overview**

The Excel range of SC patch panels are sliding drawer "tray style" housings suitable for either direct termination or splicing of up to 24 fibre using SC Simplex or 48 when using LC Duplex connections in a 1U space. Each panel is manufactured from a mix of 1 mm thick steel with a powder coated finish and a high-density polycarbonate sliding tray, offering a lightweight, strong durable unit.

To the front of the patch panel the specified number of duplex/quad adaptors are loaded from left to right. Each panel utilises colour coded adaptors, beige, aqua and violet for multimode, blue for single mode and green for SM/APC. Each simplex/duplex adaptor accommodates 1 to 2 terminated fibres.

Note that this panel only accepts flanged and flangeless SC/LC adaptors and can be assembled to order using a combination of adaptors, pigtails and splice cassettes - call to enquire.