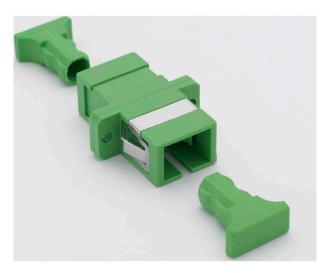

## **Product Overview**

Excel Enbeam fibre optic adaptors have been designed to present a range of optic fibre connectors. The adaptors are constructed to allow fitting in the bulkheads with screws. The housings are manufactured from a range of plastics and metals selected to provide the optimum performance.

## **Product Specifications**

| Feature                        | Values      |
|--------------------------------|-------------|
| Suitable for type of fibre     | Single mode |
| Type of connector connection 1 | SC          |
| Type of connector connection 2 | SC          |
| Material housing               | Plastic     |
| Type of fastening              | Screw       |
| Colour                         | Green       |
| APC-type                       | yes         |

## **Part Number Table**

| Part Number | Description                             |
|-------------|-----------------------------------------|
| 200-566     | EXCEL SC/APC SIMPLEX ADAPTOR SINGLEMODE |

Excel is a world class premium performing end to end infrastructure solution designed, Manufactured, supported and delivered without compromise.