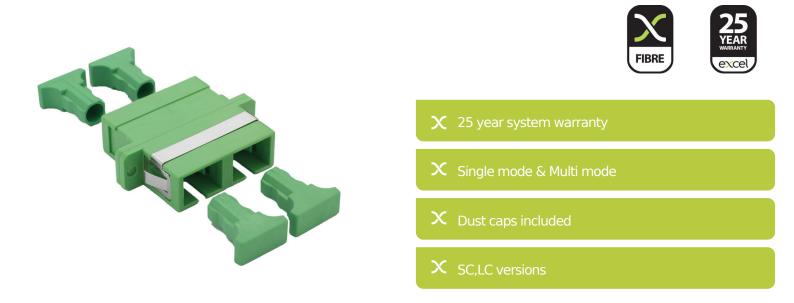

## **Product Overview**

Excel Enbeam fibre optic adaptors have been designed to present a range of optic fibre connectors. The adaptors are constructed to allow fitting in the bulkheads with screws. The housings are manufactured from a range of plastics and metals selected to provide the optimum performance.

## **Product Specifications**

| Feature                        | Values      |
|--------------------------------|-------------|
| Suitable for type of fibre     | Single mode |
| Type of connector connection 1 | SC duplex   |
| Type of connector connection 2 | SC duplex   |
| Material housing               | Plastic     |
| Type of fastening              | Screw       |
| Colour                         | Green       |
| APC-type                       | yes         |

## **Part Number Table**

| Part Number | Description                                 |
|-------------|---------------------------------------------|
| 200-567     | Excel Enbeam SC/APC Duplex SM Adaptor Green |