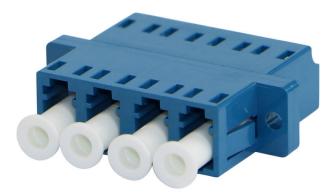

## **Product Overview**

Excel Enbeam fibre optic adaptors have been designed to present a range of optic fibre connectors. The adaptors are constructed to allow fitting in the bulkheads with screws. The housings are manufactured from a range of plastics and metals selected to provide the optimum performance.

## **Product Specifications**

| Feature                        | Values      |
|--------------------------------|-------------|
| Suitable for type of fibre     | Single mode |
| Type of connector connection 1 | LC-Quad     |
| Type of connector connection 2 | LC-Quad     |
| Material housing               | Plastic     |
| Type of fastening              | Screw       |
| Colour                         | Blue        |

## **Part Number Table**

| Part Number | Description              |
|-------------|--------------------------|
| 200-569     | EXCEL LC QUAD ADAPTOR SM |

Excel is a world class premium performing end to end infrastructure solution designed, Manufactured, supported and delivered without compromise.