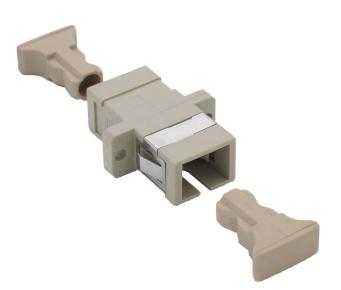

## Excel Enbeam SC Simplex Multimode Adaptor Ivory

Item Code: 200-570

- X 25 year system warranty
- X Single mode & Multi mode
- X Dust caps included
- X SCLC versions

## **Product Overview**

Excel Enbeam fibre optic adaptors have been designed to present a range of optic fibre connectors. The adaptors are constructed to allow fitting in the bulkheads with screws. The housings are manufactured from a range of plastics and metals selected to provide the optimum performance.

## **Product Specifications**

| Feature                        | Values     |
|--------------------------------|------------|
| Suitable for type of fibre     | Multi mode |
| Type of connector connection 1 | SC         |
| Type of connector connection 2 | SC         |
| Material housing               | Plastic    |
| Type of fastening              | Screw      |
| Colour                         | Beige      |

## **Part Number Table**

| Part Number | Description                  |
|-------------|------------------------------|
| 200-570     | SC SIMPLEX ADAPTOR MULTIMODE |

Excel is a world class premium performing end to end infrastructure solution designed, Manufactured, supported and delivered without compromise.