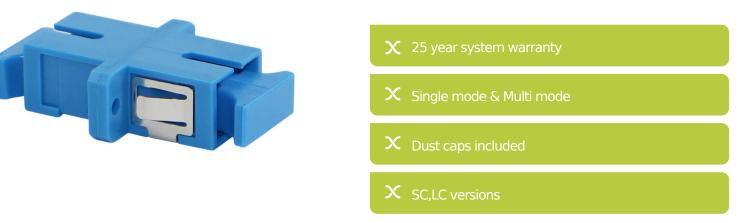

## **Product Overview**

Excel Enbeam fibre optic adaptors have been designed to present a range of optic fibre connectors. The adaptors are constructed to allow fitting in the bulkheads with screws. The housings are manufactured from a range of plastics and metals selected to provide the optimum performance.

## **Product Specifications**

| Feature                        | Values      |
|--------------------------------|-------------|
| Suitable for type of fibre     | Single mode |
| Type of connector connection 1 | SC          |
| Type of connector connection 2 | SC          |
| Material housing               | Plastic     |
| Type of fastening              | Screw       |
| Colour                         | Blue        |

## **Part Number Table**

| Part Number | Description                              |
|-------------|------------------------------------------|
| 200-571-05  | ENBEAM SC SIMPLEX ADAPTOR SINGLEMODE PK5 |