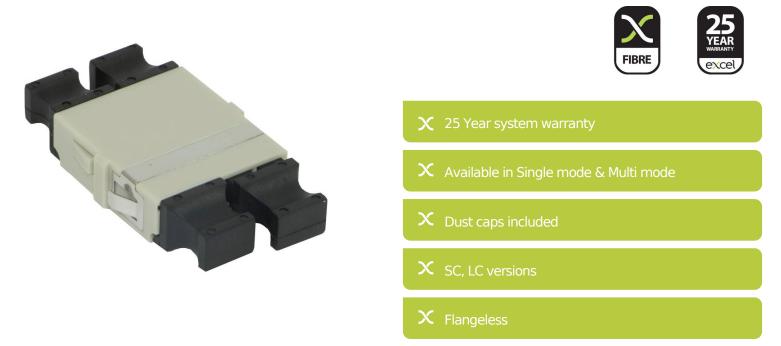

## **Product Overview**

Excel Enbeam fibre optic flangeless adaptors have been designed to present a range of optic fibre connectors. The flangeless adaptors are constructed to allow fitting in the bulkheads without the need for screws or nuts. The housings are manufactured from a range of plastics and metals selected to provide the optimum performance.

## **Product Specifications**

| Feature                        | Values     |
|--------------------------------|------------|
| Suitable for type of fibre     | Multi mode |
| Type of connector connection 1 | LC-Quad    |
| Type of connector connection 2 | LC-Quad    |
| Material housing               | Plastic    |
| Colour                         | Beige      |
| APC-type                       | no         |