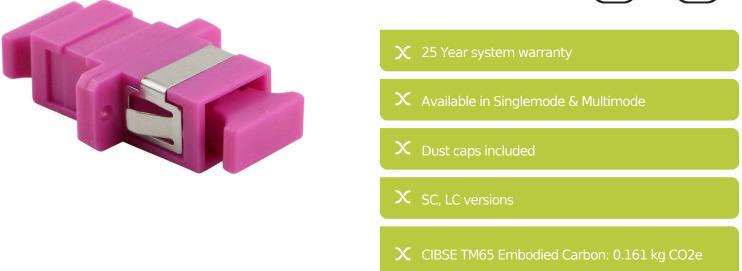

## **Product Overview**

Excel Enbeam fibre optic adaptors have been designed to present a range of optic fibre connectors. The adaptors are constructed to allow fitting in the bulkheads with screws. The housings are manufactured from a range of plastics and metals selected to provide the optimum performance.

## **Product Specifications**

| Feature                        | Values     |
|--------------------------------|------------|
| Suitable for type of fibre     | Multi mode |
| Type of connector connection 1 | SC         |
| Type of connector connection 2 | SC         |
| Material housing               | Plastic    |
| Type of fastening              | Screw      |
| Colour                         | Violet     |