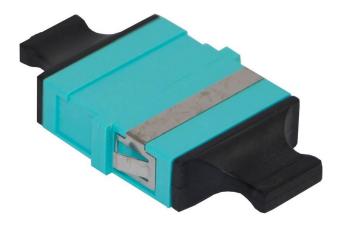

## Excel Enbeam SC Duplex Flangeless Multimode Adaptor Aqua

Item Code: 201-140

- X 25 Year system warranty
- X Available in Single mode & Multi mode
- X Dust caps included
- X SC. LC versions
- X Flangeless

## **Product Specifications**

| Feature                        | Values     |
|--------------------------------|------------|
| Suitable for type of fibre     | Multi mode |
| Type of connector connection 1 | SC duplex  |
| Type of connector connection 2 | SC duplex  |
| Material housing               | Plastic    |
| Colour                         | Aqua       |
| APC-type                       | no         |

## **Part Number Table**

| Part Number | Description                                        |
|-------------|----------------------------------------------------|
| 201-140     | ENBEAM SC DUPLEX FLANGELESS ADAPTOR MULTIMODE-AQUA |