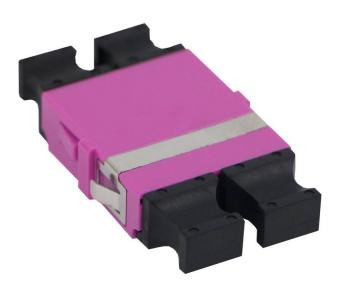

## Excel Enbeam LC Quad Flangeless Multimode Adaptor Violet

Item Code: 201-141

- **★** 25 Year system warranty
- X Available in Single mode & Multi mode
- X Dust caps included
- X SC, LC versions
- X Flangeless

## **Product Overview**

Excel Enbeam fibre optic flangeless adaptors have been designed to present a range of optic fibre connectors. The flangeless adaptors are constructed to allow fitting in the bulkheads without the need for screws or nuts. The housings are manufactured from a range of plastics and metals selected to provide the optimum performance.

## **Product Specifications**

| Feature                        | Values     |
|--------------------------------|------------|
| Suitable for type of fibre     | Multi mode |
| Type of connector connection 1 | LC-Quad    |
| Type of connector connection 2 | LC-Quad    |
| Material housing               | Plastic    |
| Colour                         | Violet     |
| APC-type                       | no         |

## **Part Number Table**

| Part Number | Description                                        |
|-------------|----------------------------------------------------|
| 201-141     | ENBEAM LC QUAD FLANGELESS ADAPTOR MULTIMODE-VIOLET |