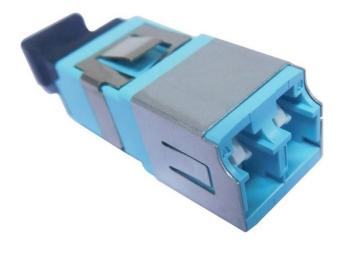

## Excel Enbeam LC Duplex Shuttered OM3 Multimode Adaptor Aqua

Item Code: 201-143

| X Internal shutter        |
|---------------------------|
| X 100% optical test       |
| X Ceramic sleeve          |
| X Flangeless              |
| X 25 year system warranty |

## **Product Overview**

Excel Enbeam fibre optic LC flangeless Shuttered adaptors have been designed and constructed to allow fitting in the bulkheads without the need for screws or nuts. The housings are manufactured from a range of plastics and metals selected to provide the optimum performance.

The shutter protects the user from the laser source, whilst also protecting the connection from dust.