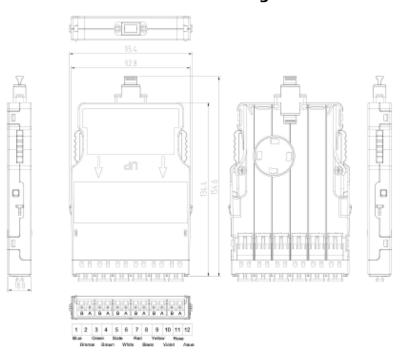

## Additional specifications

| Features             | Values                                      |
|----------------------|---------------------------------------------|
| Width                | 95.4mm                                      |
| Height               | 18mm                                        |
| Depth                | 137.4mm                                     |
| IP rating            | IP20                                        |
| Material             | UL94V-0 High impact flame retardant plastiC |
| Operating temprature | -40 to +80 °C                               |

## **Product drawing**