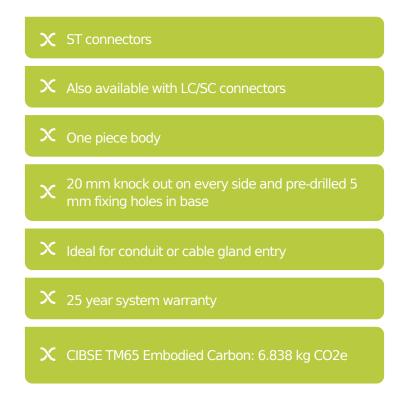

# **Product Overview**

Excel has an extensive range of ST, SC (Duplex) and LC (Quad) patch boxes suitable for wall, floor or desk mounting. With a 20 mm knock out on every side and pre-drilled fixing holes. Ideal for conduit or cable gland entry this new range allows you to select the perfect box to suit your application. The number of ports shown denotes the number of adaptors.

# **Additional specifications**

| Features                    | Values            |
|-----------------------------|-------------------|
| Operating Temprature        | -25 to +80 °C     |
| Cable Entry 20mm knock outs | 3                 |
| Material                    | Cold rolled steel |
| Colour                      | White - RAL 9002  |
| Material Thickness          | 1.2 mm            |
| Material Coating            | Powder Coating    |