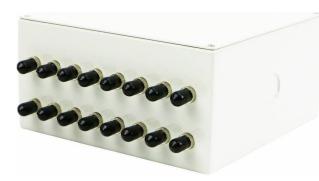

# **Product Overview**

Excel has an extensive range of ST, SC (Duplex) and LC (Quad) patch boxes suitable for wall, floor or desk mounting. With a 20 mm knock out on every side and pre-drilled fixing holes. Ideal for conduit or cable gland entry this new range allows you to select the perfect box to suit your application. The number of ports shown denotes the number of adaptors.

# **Product Specifications**

| Feature                         | Values         |
|---------------------------------|----------------|
| Surface mounted                 | yes            |
| Type of fastening               | Screwing       |
| Type of connector               | ST             |
| With couplers                   | 16 Port Loaded |
| Suitable for number of couplers | 16             |
| Suitable for type of fibre      | Multi mode     |
| IP-rating                       | IP20           |
| Width                           | 110 mm         |
| Height                          | 80 mm          |