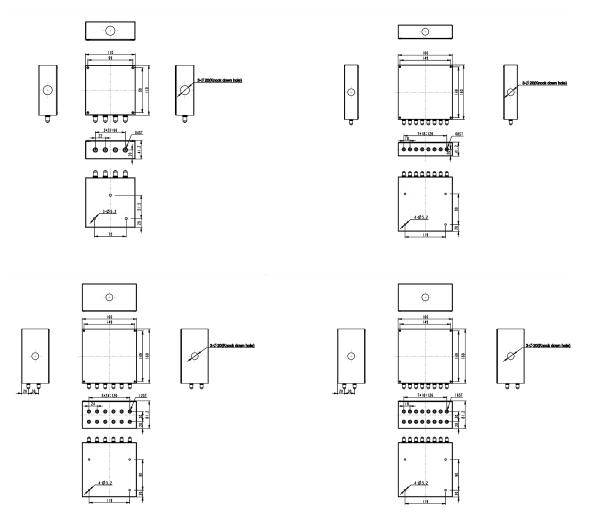

# **Product drawings**

### **Part Number Table**

| Part Number | Description                                                      |
|-------------|------------------------------------------------------------------|
| 202-024     | Excel Enbeam ST Patch Box 4 Port (4 Core) 110mm x 110mm x 40mm   |
| 202-025     | Excel Enbeam ST Patch Box 8 Port (8 Core) 160mm x 160mm x 40mm   |
| 202-026     | Excel Enbeam ST Patch Box 12 Port (12 Core) 160mm x 160mm x 80mm |
| 202-027     | Excel Enbeam ST Patch Box 16 Port (16 Core) 160mm x 160mm x 80mm |