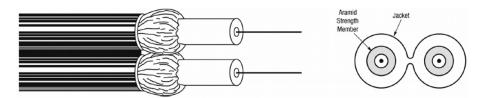

### **Cross-section diagram**

### **Product Overview**

Excel Fibre Optic Zipcord Cable is designed around two 2.8mm fibre cables. This robust construction is ideal for short run indoor patching or for use where frequent handling is likely, for example equipment rooms or wiring closets.

Each cable is jacketed in low smoke, zero halogen material and are available in a choice of colours. Fibres are buffered to 900 micron and can be used with standard connectors and adaptors.