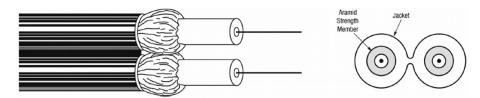

### **Cross-section diagram**

### **Product Overview**

Excel Fibre Optic Zipcord Cable is designed around two 2.8mm fibre cables. This robust construction is ideal for short run indoor patching or for use where frequent handling is likely, for example equipment rooms or wiring closets.

Each cable is jacketed in low smoke, zero halogen material and are available in a choice of colours. Fibres are buffered to 900 micron and can be used with standard connectors and adaptors.