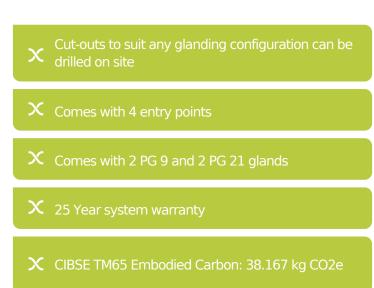

### **Product Overview**

These patch boxes and splice enclosures are manufactured from impact resistant steel and provide a cost effective means of breaking out fibres from multicore cables prior to termination or splicing. The boxes provide protection against water and dust ingress to IP65. The lids are attached using captive screws.

### **Product Specifications**

| Feature                | Values          |
|------------------------|-----------------|
| Mounting method        | Surface mounted |
| Type of covering       | Door            |
| Type of door           | Single          |
| Transparent cover/door | no              |
| Height                 | 430 mm          |
| Width                  | 330 mm          |
| Depth                  | 199 mm          |
| Colour                 | White           |
| Material housing       | Steel           |
| IP-rating              | IP65            |