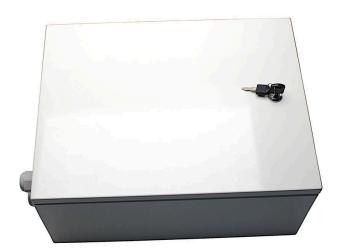

### **Product Overview**

These patch boxes and splice enclosures are manufactured from impact resistant steel and provide a cost effective means of breaking out fibres from multicore cables prior to termination or splicing. The boxes provide protection against water and dust ingress to IP65. The lids are attached using captive screws.

### **Product Specifications**

| Feature                | Values          |
|------------------------|-----------------|
| Mounting method        | Surface mounted |
| Type of covering       | Door            |
| Type of door           | Single          |
| Transparent cover/door | no              |
| Height                 | 430 mm          |
| Width                  | 330 mm          |
| Depth                  | 199 mm          |
| Colour                 | White           |
| Material housing       | Steel           |
| IP-rating              | IP65            |