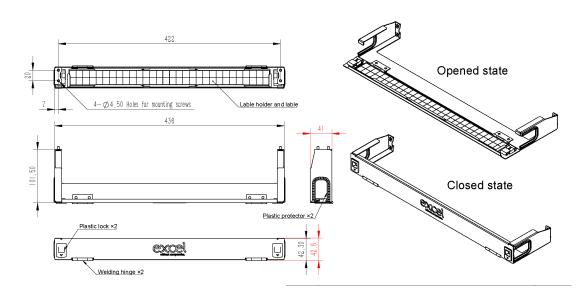

Years system warranty                  |
| X CIBSE TM65 Embodied Carbon: 2.949 kg CO2e |

### **Product Overview**

Enbeam optional patch cord management bar with hinged front plate for ease of access. Behind the front plate is a full width/full height labelling field. This management bar can easily be attached and removed

### **Product Specifications**

| Feature                       | Values               |
|-------------------------------|----------------------|
| Model                         | Front Management bar |
| Material                      | Metal                |
| Suitable for 19 inch mounting | no                   |
| Number of rack units (RU)     | 1                    |

## Excel 1U Front Management Bar with Label Holder

Item Code: 203-525



### **Product drawing**



### **Standards**

| Applicable standard                        | Detail                                                                                                                                                                          |
|--------------------------------------------|---------------------------------------------------------------------------------------------------------------------------------------------------------------------------------|
| RoHS-II/-III (2011/65/EU & 2015/863): 2023 | Our products, demonstrate full adherence to the regulatory stipulations of the EU Directive 2011/65/EU (RoHS-II) and its corresponding delegated directive 2015/863 (RoHS-III). |
| WFD: 2023                                  | Compliant to Waste Framework Directive