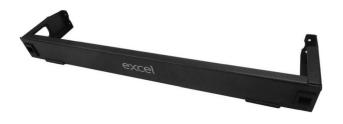

### **Product Overview**

Enbeam optional patch cord management bar with hinged front plate for ease of access. Behind the front plate is a full width/full height labelling field. This management bar can easily be attached and removed

## Excel 1U Front Management Bar with Label Holder

Item Code: 203-525