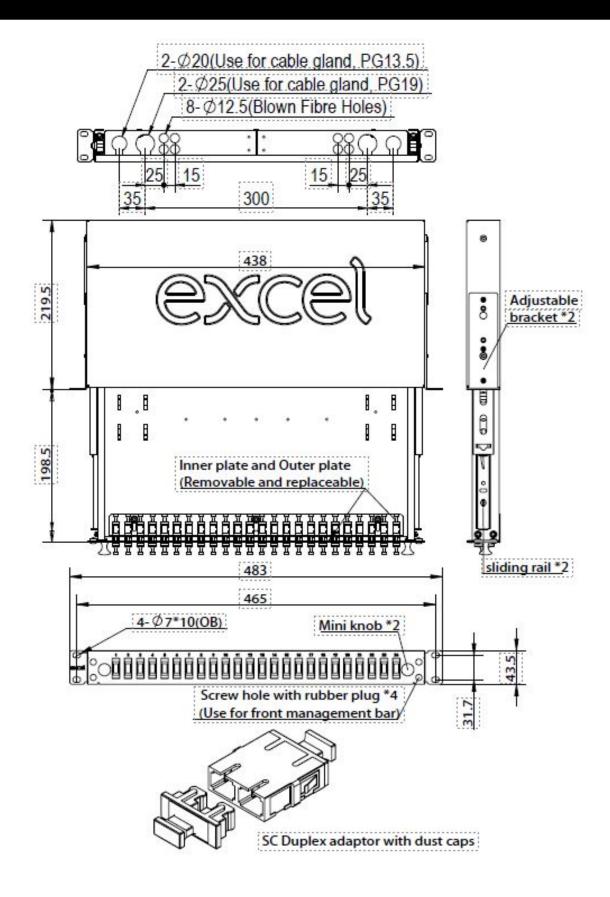

Item Code: 203-530

| Fibre type                 | Multi mode 50/125           |
|----------------------------|-----------------------------|
| Fibre class                | OM3/OM2                     |
| APC-type                   | no                          |
| Type of connector external | SC duplex                   |
| Type of connector interior | SC duplex                   |
| Colour                     | Black                       |
| RAL-number                 | 9005                        |
| Mounting method            | 482.6 mm (19 inch) mounting |
| Number of rack units (RU)  | 1                           |
| Height                     | 43.5 mm                     |
| Width                      | 483 mm                      |
| Depth                      | 219.5 mm                    |
|                            |                             |

#### **Additional specifications**

| Feature                     | Value                                           |
|-----------------------------|-------------------------------------------------|
| Operating Temprature        | -40 to +80 °C                                   |
| IP Rating                   | IP20                                            |
| Cable Entry 20mm            | 2                                               |
| Cable Entry 25mm            | 2                                               |
| Material                    | Cold rolled steel                               |
| Material Thickness          | 1.2 mm                                          |
| Material Coating            | Powder coating                                  |
| RoHs Compliant Adaptor      | Yes                                             |
| Designed in accordance with | ISO/IEC 11801, IEC60304,IEC61754, TIA/EIA 568.D |

Item Code: 203-530

**Product drawings** 

Item Code: 203-530

Item Code: 203-530