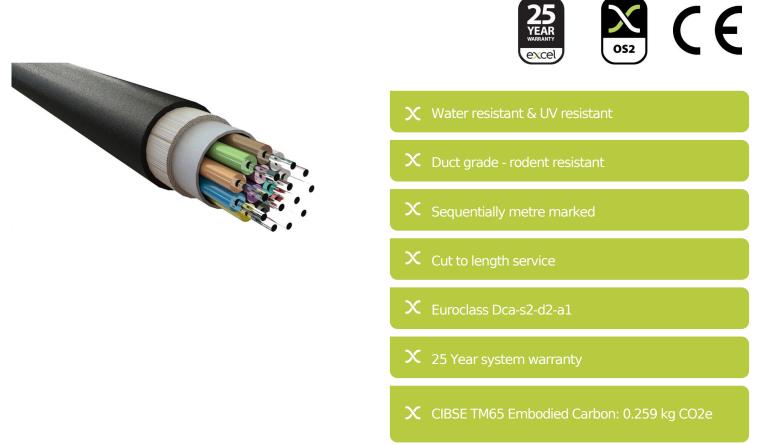

#### **Product Overview**

Enbeam OS2 singlemode fibre optic cable loose tube 16 core 9/125 LSZH Dca black, part of a huge range of OS2 fibre optic cables fully stocked at Mayflex. The singlemode fibre is G.652.D compliant low water peak grade and offers OS2 performance and OS1 backwards compatibility.

The cables are constructed around a tube containing up to 24 colour coded 250  $\mu$ m primary coated fibres. This tube is covered with an E-Glass strength member.

#### **Product Specifications**

| Feature                   | Values                          |
|---------------------------|---------------------------------|
| Number of Cores           | 16                              |
| Type of tube              | Loose tube                      |
| Number of fibres per tube | 16                              |
| Fibre type                | Single mode 9/125               |
| Category                  | OS2                             |
| Rodent resistant          | yes                             |
| Outer sheath material     | Copolymer, thermoplastic (LS0H) |
| Outer sheath colour       | Black                           |