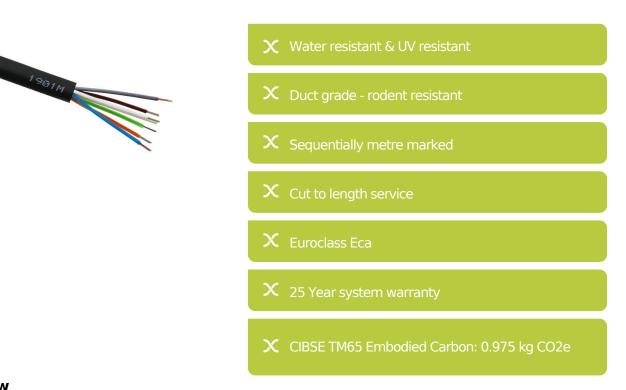

### **Product Overview**

Enbeam OS2 Singlemode Fibre Optic Cable Loose Tube 48 Core 9/125 Copolymer Eca Black, part of a huge range of OS2 fibre optic cables fully stocked at Mayflex.

Excel OS2 9/125 µm loose tube optical fibre cables have been designed specifically for internal and external applications.

The singlemode fibre is G.652.D compliant low water peak grade. A layer of water blocking tape provides interstitial water blocking. The cables are constructed around multiple gel filled (non-dripping and silicon free) tubes containing up to 12 colour coded 250  $\mu$ m primary coated fibres.

### **Product Specifications**

| Feature                   | Values                          |
|---------------------------|---------------------------------|
| Number of Cores           | 48                              |
| Type of tube              | Loose tube                      |
| Number of fibres per tube | 12                              |
| Fibre type                | Single mode 9/125               |
| Category                  | OS2                             |
| Rodent resistant          | yes                             |
| Outer sheath material     | Copolymer, thermoplastic (LS0H) |

## Item Code: 205-310

| Outer sheath colour                            | Black |
|------------------------------------------------|-------|
| Flame retardant according to IEC 60332-1-2     | yes   |
| Reaction-to-fire class according to EN 13501-6 | Eca   |
| Outer diameter approx.                         | 11 mm |