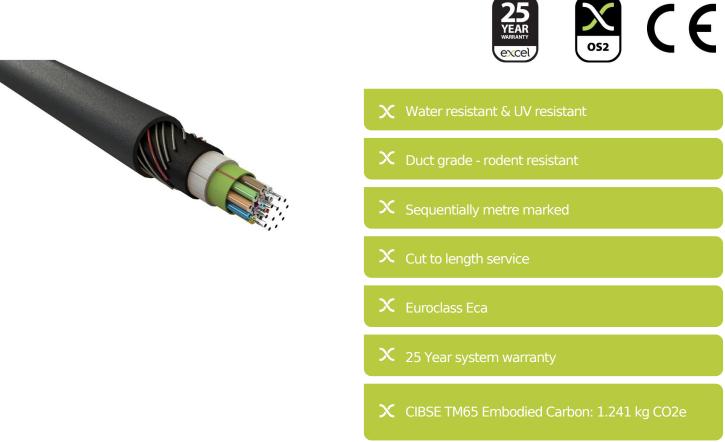

#### **Product Overview**

Enbeam OS2 Singlemode SWA Direct Burial Fibre Optic Cable Loose Tube 12 Core 9/125 Eca Black, part of a huge range of OS2 fibre optic cables fully stocked at Mayflex.

Excel steel wire (SWA) OS2 9/125 µm armoured loose tube optical fibre cables have been designed specifically for direct burial and the most demanding of installations.

These cables are constructed from standard single loose tube cables which are then packed into a flexible but strong fibreglass water blocking strength member. An internal sheath with a rip cord is inserted with lengths of steel wire armouring over the top and then an oversheath is added providing a strong but flexible cable assembly.

### **Product Specifications**

| Feature                   | Values                          |
|---------------------------|---------------------------------|
| Number of Cores           | 12                              |
| Type of tube              | Loose tube                      |
| Number of fibres per tube | 12                              |
| Fibre type                | Single mode 9/125               |
| Category                  | OS2                             |
| Rodent resistant          | yes                             |
| Outer sheath material     | Copolymer, thermoplastic (LS0H) |

# Item Code: 205-360

| Outer sheath colour                            | Black   |
|------------------------------------------------|---------|
| Flame retardant according to IEC 60332-1-2     | yes     |
| Reaction-to-fire class according to EN 13501-6 | Eca     |
| Outer diameter approx.                         | 10.5 mm |