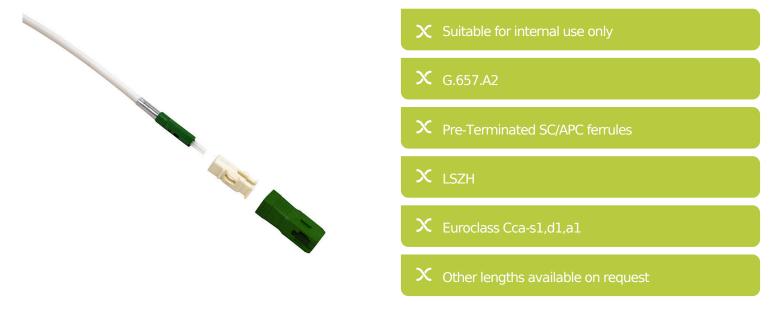

## Excel Encasa OS2 SM G.657.A2 Internal Drop Cable 1 Core 9/125 SCA Ferrule Both Ends 70 m

Item Code: 207-210-70

#### **Product Overview**

The Excel Encasa pre-terminated ferrule only drop cables have been designed for speed and ease of installation aimed at the FTTH and multi dwelling market.

The cable consists of a single core  $900 \mu m$  tight buffer single mode G.657.A2 fibre surrounded by aramid yarn as a strength member covered with a white LSZH outer sheath available in LCA and SCA.

This unique design allows cables to be pushed down short runs of micro duct or installed onto tray work with the ferrule already terminated to the cable allowing smaller holes to be drilled through walls and cable to be passed through smaller enclosure entry ports.

The final termination is then a simple housing that is clicked into position removing the need for fusion splicing.