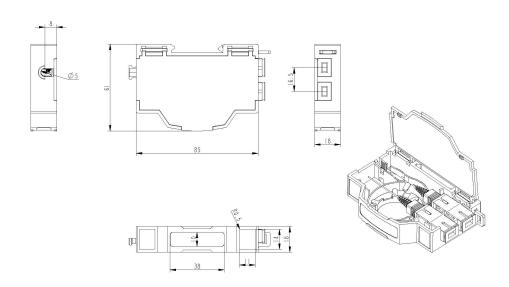

## **Product drawings**

### **Product Specifications**

| Feature                         | Values         |
|---------------------------------|----------------|
| Surface mounted                 | yes            |
| Type of connector               | SC/APC simplex |
| With couplers                   | yes            |
| Suitable for number of couplers | 1              |
| Suitable for type of fibre      | Single mode    |
| Width                           | 18 mm          |
| Height                          | 85 mm          |
| Depth                           | 61 mm          |