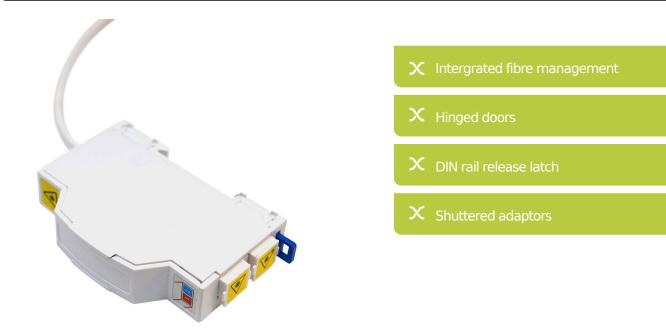

### **Product Overview**

The Excel Encasa DIN rail mount box has been designed for intustrial and FTTH application. The outlet is fixed direct to the DIN rail and offers a compact solution that can be installed in confined spaces requiring connectivity and comes pre-loaded with 1x SC/APC adaptor.

### **Product Specifications**

| Feature                         | Values         |
|---------------------------------|----------------|
| Surface mounted                 | yes            |
| Type of connector               | SC/APC simplex |
| With couplers                   | yes            |
| Suitable for number of couplers | 1              |
| Suitable for type of fibre      | Single mode    |
| Width                           | 18 mm          |
| Height                          | 85 mm          |
| Depth                           | 61 mm          |