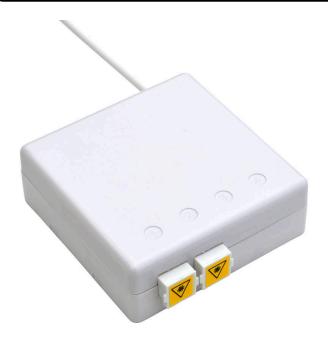

## Excel Encasa FTTH 2 Fibre SCA Outlet Loaded with 2 x SCA Simplex Shuttered Adaptors

Item Code: 207-404

- X Hinged splice tray holds up to 4 heatshrink splice protectors
- X Multiple cable entry points
- X Accepts up to 4 SC Simplex adaptors
- X Fixing hardware included

### **Product Overview**

The Excel Encasa FTTH surface mount box has been designed for applications such as fibre to the home or fibre to the desk. This wall outlet also has an intergrated DIN rail mounting position for installations requiring DIN mounting capability and comes preloaded with 2x SC/APC adaptor.