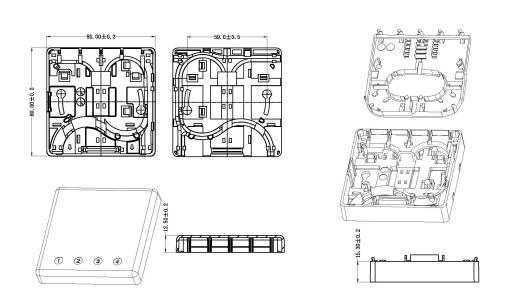

## **Product drawings**

## **Product Specifications**

| Surface mountedyesType of connectorSC/APC simplexWith couplersyesSuitable for number of couplers2Suitable for type of fibreSingle modeWidth80 mm | Feature                         | Values         |
|--------------------------------------------------------------------------------------------------------------------------------------------------|---------------------------------|----------------|
| With couplers yes  Suitable for number of couplers 2  Suitable for type of fibre Single mode                                                     | Surface mounted                 | yes            |
| Suitable for number of couplers 2 Suitable for type of fibre Single mode                                                                         | Type of connector               | SC/APC simplex |
| Suitable for type of fibre Single mode                                                                                                           | With couplers                   | yes            |
|                                                                                                                                                  | Suitable for number of couplers | 2              |
| Width 80 mm                                                                                                                                      | Suitable for type of fibre      | Single mode    |
|                                                                                                                                                  | Width                           | 80 mm          |
| Height 80 mm                                                                                                                                     | Height                          | 80 mm          |
| Depth 28 mm                                                                                                                                      | Depth                           | 28 mm          |