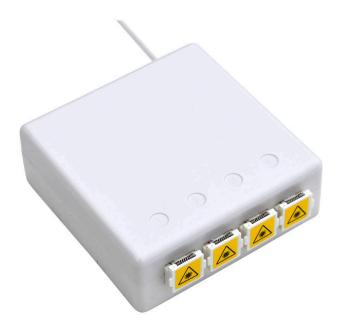

## Excel Encasa FTTH 4 Fibre SCA Outlet Loaded with 4 x SCA Simplex Shuttered Adaptors

Item Code: 207-405

- Hinged splice tray holds up to 4 heatshrink splice protectors
- X Multiple cable entry points
- X Accepts up to 4 SC Simplex adaptors
- X Fixing hardware included

### **Product Overview**

The Excel Encasa FTTH surface mount box has been designed for applications such as fibre to the home or fibre to the desk. This wall outlet also has an intergrated DIN rail mounting position for installations requiring DIN mounting capability and comes preloaded with 4x SC/APC adaptor.

## **Product Specifications**

| Feature                         | Values         |
|---------------------------------|----------------|
| Surface mounted                 | yes            |
| Type of connector               | SC/APC simplex |
| With couplers                   | yes            |
| Suitable for number of couplers | 4              |
| Suitable for type of fibre      | Single mode    |
| Width                           | 80 mm          |
| Height                          | 80 mm          |
| Depth                           | 28 mm          |