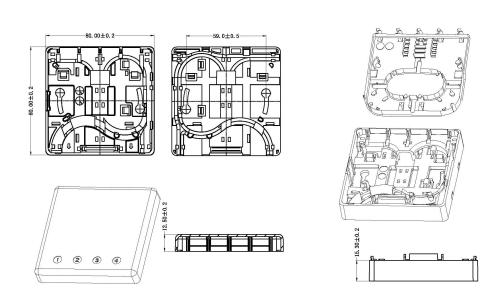

Type of connector               | SC/APC simplex |
| With couplers                   | yes            |
| Suitable for number of couplers | 4              |
| Suitable for type of fibre      | Single mode    |
| Width                           | 80 mm          |
| Height                          | 80 mm          |
| Depth                           | 28 mm          |

## Excel Encasa FTTH 4 Fibre SCA Outlet Loaded with $4 \times SCA$ Simplex Shuttered Adaptors

Item Code: 207-405



## **Additional specifications**

| Features              | Values        |
|-----------------------|---------------|
| Material              | ABS plastic   |
| Colour                | White         |
| Operating temperature | -20 to +85 °C |
| UL-94-V-0             | Yes           |

## **Product drawings**



## **Standards**

| Applicable standard  | Detail                                                                                                                       |
|----------------------|------------------------------------------------------------------------------------------------------------------------------|
| IEC 61754-1:2013     | Fibre optic interconnecting devices and passive components - Fibre optic connector interfaces - Part 1: General and guidance |
| ISO/IEC 11801-1:2017 | Information technology - Generic cabling for customer premises: Part 1 General Requirements                                  |

# Excel Encasa FTTH 4 Fibre SCA Outlet Loaded with 4 x SCA Simplex Shuttered Adaptors

Item Code: 207-405



| EN 50173-1:2018                            | Information tec