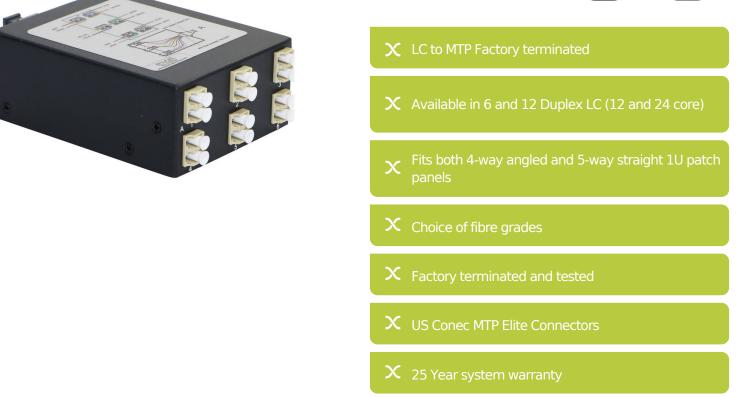

#### **Product Overview**

The Excelerator High Density 6 Duplex LC Fibre Optic MTP Cassette mounts directly into the Enbeam Fibre Optic Cassette Patch Panel for mounting into a 19" cabinet. This range of products have been designed and manufactured to support both the preterminated and the emerging 40/100 Gigabit Ethernet fibre optic installations. The cassettes are terminated with the superior quality US Conec Elite MTP connector. The 6 Duplex Port cassette has one MTP Elite connector on the rear.

These cassette patch panels allow for the ability to expand the installation in the future with very low risk to the installed network. These patch panels also allows different categories of fibre optics to be presented together in the same cabinet 'U' space.

#### **Product Specifications**

| Feature                            | Values     |
|------------------------------------|------------|
| Suitable for number of fibre cores | 12         |
| With coupling/adapter              | yes        |
| Type of connector external         | LC-Duplex  |
| Type of connector interior         | MT/MPO     |
| Fibre type                         | Multi mode |
| APC-type                           | no         |
| Colour                             | Black      |