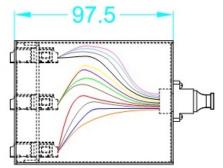

#### **Additional specifications**

| Features             | Values            |
|----------------------|-------------------|
| Width                | 76mm              |
| Height               | 38mm              |
| Depth                | 97.5mm            |
| IP rating            | IP20              |
| Material Thickness   | 1.2mm             |
| Material             | cold rolled steel |
| Operating temprature | -40 to +80 °C     |

#### **Product drawings**

Item Code: 208-011-MOD1