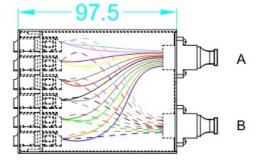

#### **Additional specifications**

| Features             | Values            |
|----------------------|-------------------|
| Width                | 76mm              |
| Height               | 38mm              |
| Depth                | 97.5mm            |
| IP rating            | IP20              |
| Material Thickness   | 1.2mm             |
| Material             | cold rolled steel |
| Operating temprature | -40 to +80 °C     |

#### **Product drawings**

Item Code: 208-011-MOD1