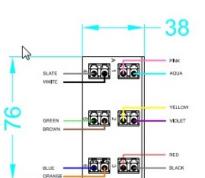

#### **Additional specifications**

| Features             | Values            |
|----------------------|-------------------|
| Width                | 76mm              |
| Height               | 38mm              |
| Depth                | 97.5mm            |
| IP rating            | IP20              |
| Material Thickness   | 1.2mm             |
| Material             | cold rolled steel |
| Operating temprature | -40 to +80 °C     |

#### **Product drawings**

Item Code: 208-011-MOD1