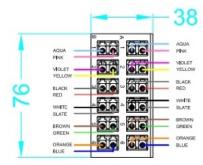

#### **Additional specifications**

| Features             | Values            |
|----------------------|-------------------|
| Width                | 76mm              |
| Height               | 38mm              |
| Depth                | 97.5mm            |
| IP rating            | IP20              |
| Material Thickness   | 1.2mm             |
| Material             | cold rolled steel |
| Operating temprature | -40 to +80 °C     |

#### **Product drawings**

Item Code: 208-011-MOD1