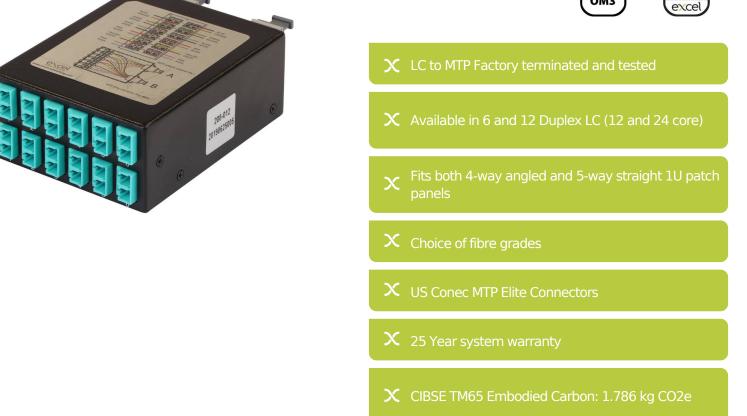

## **Product Overview**

The Excelerator High Density 6 Duplex LC Fibre Optic MTP Cassette mounts directly into the Enbeam Fibre Optic Cassette Patch Panel for mounting into a 19" cabinet. This range of products have been designed and manufactured to support both the preterminated and the emerging 40/100 Gigabit Ethernet fibre optic installations. The cassettes are terminated with the superior quality US Conec Elite MTP connector. The 6 Duplex Port cassette has one MTP Elite connector on the rear.

## **Product Specifications**

| Feature                            | Values     |
|------------------------------------|------------|
| Suitable for number of fibre cores | 24         |
| With coupling/adapter              | yes        |
| Type of connector external         | LC-Duplex  |
| Type of connector interior         | MT/MPO     |
| Fibre type                         | Multi mode |
| APC-type                           | no         |
|                                    |            |

Item Code: 208-012

Colour

Black