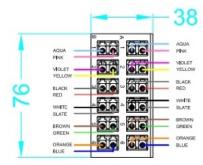

# **Additional specifications**

| Features             | Values            |
|----------------------|-------------------|
| Width                | 76mm              |
| Height               | 38mm              |
| Depth                | 97.5mm            |
| IP rating            | IP20              |
| Material Thickness   | 1.2mm             |
| Material             | cold rolled steel |
| Operating temprature | -40 to +80 °C     |

## **Product drawings**

Item Code: 208-012-MOD2