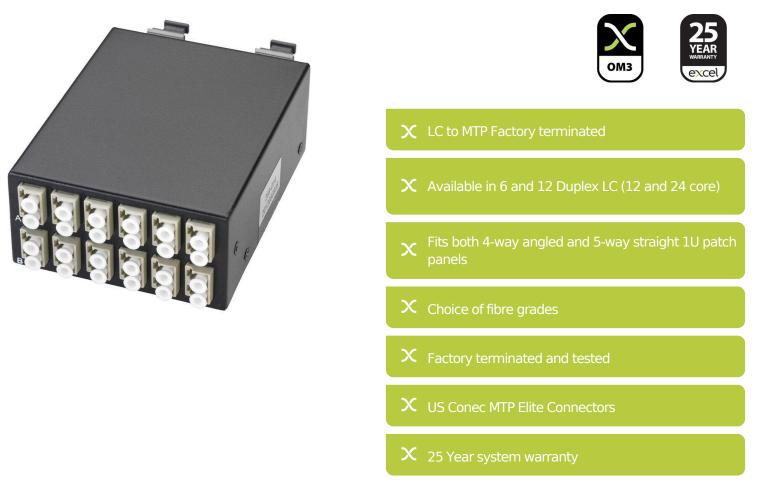

## **Product Overview**

The Excelerator High Density 6 Duplex LC Fibre Optic MTP Cassette mounts directly into the Enbeam Fibre Optic Cassette Patch Panel for mounting into a 19" cabinet. This range of products have been designed and manufactured to support both the preterminated and the emerging 40/100 Gigabit Ethernet fibre optic installations. The cassettes are terminated with the superior quality US Conec Elite MTP connector. The 6 Duplex Port cassette has one MTP Elite connector on the rear.

## **Product Specifications**

| Feature                            | Values     |
|------------------------------------|------------|
| Suitable for number of fibre cores | 24         |
| With coupling/adapter              | yes        |
| Type of connector external         | LC-Duplex  |
| Type of connector interior         | MT/MPO     |
| Fibre type                         | Multi mode |
| APC-type                           | no         |
| Colour                             | Black      |