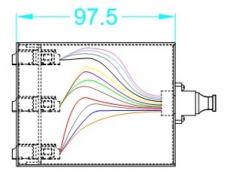

# **Additional specifications**

| Features             | Values            |
|----------------------|-------------------|
| Width                | 76mm              |
| Height               | 38mm              |
| Depth                | 97.5mm            |
| IP rating            | IP20              |
| Material Thickness   | 1.2mm             |
| Material             | cold rolled steel |
| Operating temprature | -40 to +80 °C     |

## **Product drawings**

Item Code: 208-012-MOD2