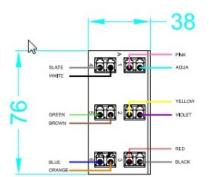

# **Additional specifications**

| Features             | Values            |
|----------------------|-------------------|
| Width                | 76mm              |
| Height               | 38mm              |
| Depth                | 97.5mm            |
| IP rating            | IP20              |
| Material Thickness   | 1.2mm             |
| Material             | cold rolled steel |
| Operating temprature | -40 to +80 °C     |

## **Product drawings**

Item Code: 208-012-MOD2