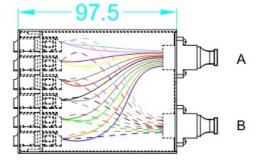

# **Additional specifications**

| Features             | Values            |
|----------------------|-------------------|
| Width                | 76mm              |
| Height               | 38mm              |
| Depth                | 97.5mm            |
| IP rating            | IP20              |
| Material Thickness   | 1.2mm             |
| Material             | cold rolled steel |
| Operating temprature | -40 to +80 °C     |

## **Product drawings**

Item Code: 208-012-MOD2