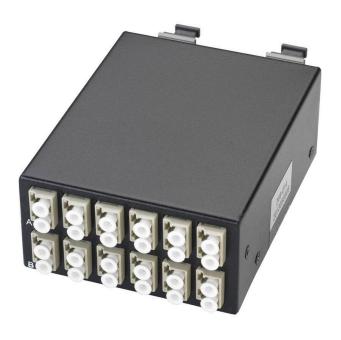

#### **Product Overview**

The Excelerator High Density 6 Duplex LC Fibre Optic MTP® Cassette mounts directly into the Excelerator Fibre Optic Cassette Patch Panel for mounting into a 19" cabinet.

This range of products have been designed and manufactured to support both the preterminated and the emerging 40/100 Gigabit Ethernet fibre optic installations.

The cassettes are terminated with the superior quality US Conec Elite MTP® connector. The 6 Duplex Port cassette has one MTP Elite® connector on the rear.

These cassette patch panels allow for the ability to expand the installation in the future with very low risk to the installed network. These patch panels also allows different categories of fibre optics to be presented together in the same cabinet 'U' space.