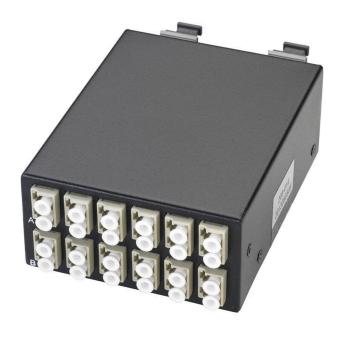

## Excel HD OM4 MTP FIB CASS:12 Duplex LC 24 Core-Enhanced

Item Code: 208-014-EP

- X LC to MTP Factory Terminated
- X Both 6 and 12 Duplex LC (12 and 24 core) cassettes are available
- Fits both 4-way angled and 5-way straight 1U patch panels
- X Choice of fibre grades
- X Factory terminated and tested
- X US Conec MTP Elite Connectors
- Compatible with Excelerator Fibre Optic Cassette Patch Panel

#### **Product Overview**

The Excelerator High Density 12 Duplex LC Fibre Optic MTP® Cassette mounts directly into the Excelerator Fibre Optic Cassette Patch Panel for mounting into a 19" cabinet.

This range of products have been designed and manufactured to support both the preterminated and the emerging 40/100 Gigabit Ethernet fibre optic installations.

The cassettes are terminated with the superior quality US Conec Elite MTP® connector. The 6 Duplex Port cassette has two MTP Elite® connector on the rear.

These cassette patch panels allow for the ability to expand the installation in the future with very low risk to the installed network. These patch panels also allows different categories of fibre optics to be presented together in the same cabinet 'U' space.

### **Product Specifications**

| Feature                            | Values    |
|------------------------------------|-----------|
| Suitable for number of fibre cores | 24        |
| With coupling/adapter              | yes       |
| Type of connector external         | LC-Duplex |
| Type of connector interior         | MT/MPO    |